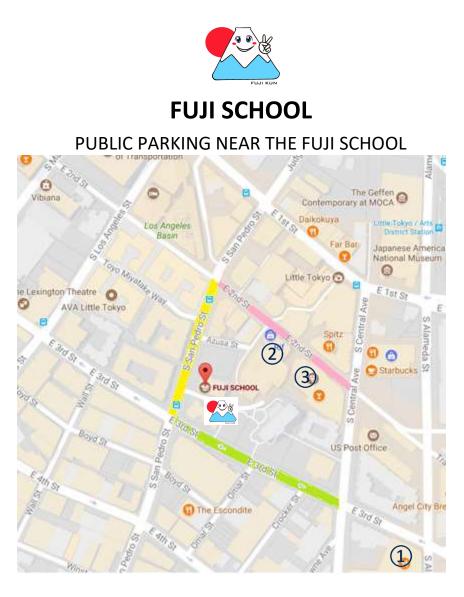

## ①Little Tokyo Galleria Market - 333 Alameda St

- ♦Operator: (213) 625-7104
- Rates: \$1.50 each 15min
- ✦Hours of Operation: 8am 10pm

### **※ 2hours validation from FUJI SCHOOL**

## 2 Joe's Auto Parks Sho Tokyo Parking - 350 E 2nd St

- ◆Operator: (213) 629-3263
- ◆Rates: Flat Rate \$12
- ♦Hours of Operation:

Mon-Wed:5:30-12am/Thu-Sat:5:30am-1:30am/Sun:6am-10pm

#### X Discount Parking tickets available at FUJI SCHOOL

# **③**Standard Parking - 360 E 2nd St

- ◆*Operator:* (213) 488-3100
- *Rates1:* Flat rate \$8 (weekday before 4pm and weekend)
- *Rates2:* Flat rate \$4 (weekday 4pm-11:59pm)
- ♦Hours of Operation:

Mon-Fri: 8am-9pm/Sat:12pm-10:30pm/Sun:12pm-6pm

## **4** Street Meter Parking

- ◆2nd street: \$4/60min
- San Pedro street: \$4/60min(~4pm), \$2/60min(4pm~)
- ♦3rd street: \$1.5/60min

Information about rates was gathered from http://www.parkme.com/map Please be advised that since these lots operate independently from the FUJI SCHOOL parking prices are subject to change without notice to FUJI SCHOOL staff. Thank you for studying with us.